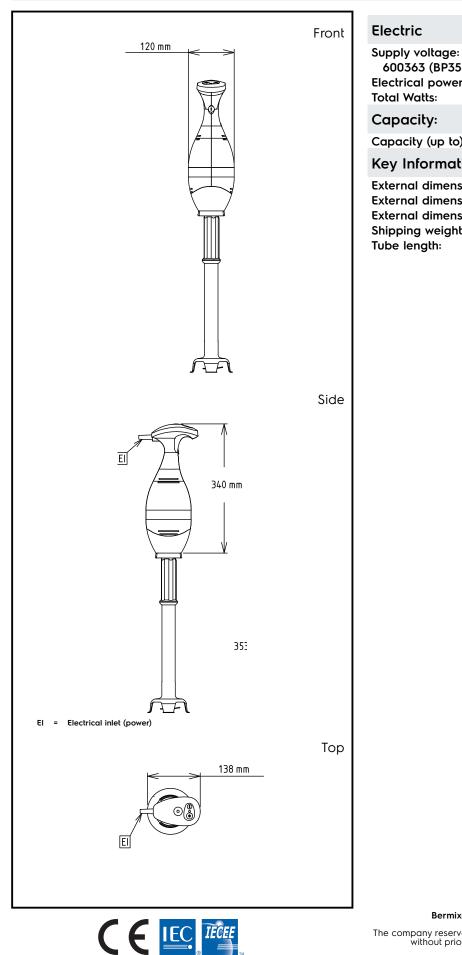

# Hand held Mixers Bermixer PRO 350 W with Stainless Steel Tube (453mm)

600363 (BP3545)

| 000000 (01 00-0)             | 220 290 4/1 01/5 |
|------------------------------|------------------|
| Electrical power max.:       | 0.35 kW          |
| Total Watts:                 | 0.35 kW          |
| Capacity:                    |                  |
| Capacity (up to):            | 50 Litre         |
| Key Information:             |                  |
| External dimensions, Width:  | 138 mm           |
| External dimensions, Depth:  | 120 mm           |
| External dimensions, Height: | 765 mm           |
| Shipping weight:             | 5.58 kg          |
| Tube length:                 | 45 cm            |
|                              |                  |

220-240 V/1 ph/50/60 Hz

Hand held Mixers Bermixer PRO 350 W with Stainless Steel Tube (453mm)

The company reserves the right to make modifications to the products without prior notice. All information correct at time of printing.